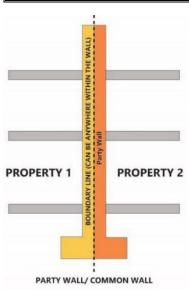

# STANDARDS

| ARCHITECTURAL STAND               | ARD                                                                                                                                                                                                                    |  |  |
|-----------------------------------|------------------------------------------------------------------------------------------------------------------------------------------------------------------------------------------------------------------------|--|--|
| Architectural Theme/ Style        | Qatari Contemporary Style                                                                                                                                                                                              |  |  |
|                                   | (* Refer the details to the <u>Townscape &amp; Architectural Guidelines for Main Streets in Qatar</u>                                                                                                                  |  |  |
| Exterior expression               | Clear building expression of a base,<br>a middle and a top                                                                                                                                                             |  |  |
|                                   | The Base Part (Ground Floor):     should clearly be expressed (eg. with architrave or corniche ornament)                                                                                                               |  |  |
|                                   | The Middle Part: Should adopt local rooted architectural language for its elements such as openings, shutters, balconies, bays etc. Should reveal the external expression of each storey                               |  |  |
|                                   | The Top Part should be marked by parapet or entablature                                                                                                                                                                |  |  |
| Minimum Building<br>separation    | 6 m between two buildings with facing non-habitable rooms     8 m between two buildings with a facing non-habitable room and a facing habitable room     12 m between two buildings with facing habitable rooms        |  |  |
| Party-Wall / Common Wall          | The attached building's parts should have its own wall and foundation and comply to the standard of construction and fire-safety                                                                                       |  |  |
| Floor height (maximum)            | Slab to slab height (mid-point):     Ground floor: 5 m     Ground floor with mezzanine: 6.5 m     Typical floors (residential and other): 3.50 m     Ground floor ancillary building: 3.50m                            |  |  |
| Building Orientation              | All the fasade's elements (windows, doors, balcony, bay window, etc) should respect the streets based on their hierarchy.     Primary fasade should orientate to the highway /expressway/ collector/ arterial streets. |  |  |
| Active frontage features          | Entrances, <i>madkhal</i> , lobbies, window openings, arcades, porches etc                                                                                                                                             |  |  |
| Active chamfer at the ntersection | The chamfer side should be activated by providing main access for people and designing active frontage/fasade or small landscaped area with public facilities such as benches, public art, small lawn area, etc        |  |  |
|                                   |                                                                                                                                                                                                                        |  |  |