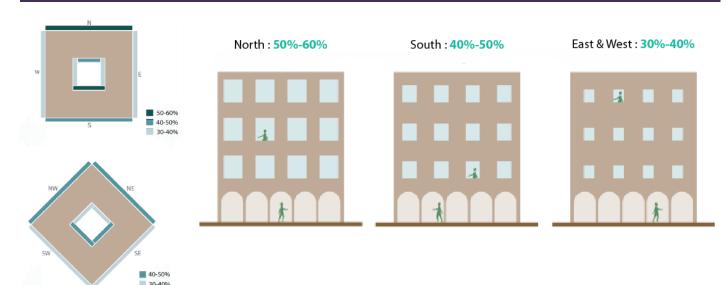

|
| Vehicle egress and ingress | Main Vehicular Access on the plan<br>indicates the side and approximate<br>location of the access, subject to<br>site planning and transportation<br>constraints.                                                    |  |  |  |
| SIGNAGE                    |                                                                                                                                                                                                                      |  |  |  |
| Style                      | Signage should be an integral part of the building fasade without background.                                                                                                                                        |  |  |  |



#### WINDOW-TO-WALL RATIOS



#### **PARKING FORM & LOCATION OPTION**









Parking at rear on small plots ≤ 350 sgm (illustration)

#### Conditional Requirements for Relaxation on Plots ≤ 350 sqm:

- (a) The Owner/Developer to conduct a Parking Safety Audit as per QPDM and implement safety measures as suggested by the Safety Auditor;
- (b) Provide exclusive signage and pavement marking cautioning the motorists and facility users (as per QPDM);
- (c) Guidance on parking operations, accessible parking, pedestrian sidewalk to be adopted as per QPDM.
- (d) The parking facility to be managed by trained security personnel/traffic marshal, where possible;
- (e) Preferable use mechanical, automated, robotic parking systems, where
- (f) Use of Intelligent Transportation System technologies such as Variable Message Signage