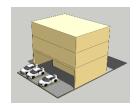

ar Access on the plan<br>indicates the side and approximate<br>location of the access, subject to<br>site planning and transportation<br>constraints.                                                    |  |  |  |
| SIGNAGE                    |                                                                                                                                                                                                                      |  |  |  |
| Style                      | Signage should be an integral part of the building fasade without background.                                                                                                                                        |  |  |  |



#### WINDOW-TO-WALL RATIOS



#### **PARKING FORM & LOCATION OPTION**









Parking at rear on small plots ≤ 350 sgm (illustration)

#### Conditional Requirements for Relaxation on Plots ≤ 350 sqm:

- (a) The Owner/Developer to conduct a Parking Safety Audit as per QPDM and implement safety measures as suggested by the Safety Auditor;
- (b) Provide exclusive signage and pavement marking cautioning the motorists and facility users (as per QPDM);
- (c) Guidance on parking operations, accessible parking, pedestrian sidewalk to be adopted as per QPDM.
- (d) The parking facility to be managed by trained security personnel/traffic marshal, where possible;
- (e) Preferable use mechanical, automated, robotic parking systems, where
- (f) Use of Intelligent Transportation System technologies such as Variable Message Signage, etc, where possible.

# Undercroft-Half Basem