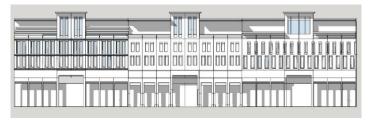

# BUILDING TYPOLOGY: ATTACHED LOW RISE BUILDING & COURTYARD

### **BLOCK FORM REGULATIONS**

| BULK REGULATIONS                                                                                                                                                                                            |                                                                                                                                                                                                                                                                                                                                                   |                         |  |
|-------------------------------------------------------------------------------------------------------------------------------------------------------------------------------------------------------------|---------------------------------------------------------------------------------------------------------------------------------------------------------------------------------------------------------------------------------------------------------------------------------------------------------------------------------------------------|-------------------------|--|
| Uses (as per Zoning<br>Plan)                                                                                                                                                                                | MUC: Mixed Use Commercial                                                                                                                                                                                                                                                                                                                         |                         |  |
| Height (max)<br>(for plots ≤ 300 sqm, refer to                                                                                                                                                              | Barzan & Ibn Al Misbah & Al 20.7 m (max) Maamoun Street                                                                                                                                                                                                                                                                                           |                         |  |
| Block Massing Plan)                                                                                                                                                                                         | • G+4                                                                                                                                                                                                                                                                                                                                             |                         |  |
|                                                                                                                                                                                                             | Ahmed Bin Mohammed Al<br>Thani Str. (A Ring Road)                                                                                                                                                                                                                                                                                                 | 43.2 m                  |  |
|                                                                                                                                                                                                             | • G+M+10                                                                                                                                                                                                                                                                                                                                          |                         |  |
| FAR (max)<br>(for plots ≤ 300 sqm, refer to<br>Block Massing Plan)                                                                                                                                          | 4.0 (along Barzan & Ibn Al<br>Misbah & Al Maamoun<br>Street)                                                                                                                                                                                                                                                                                      | (+ 5 % for corner lots) |  |
|                                                                                                                                                                                                             | 7.00 (along Ahmed Bin<br>Mohammed Al Thani Str<br>A Ring Road-)                                                                                                                                                                                                                                                                                   |                         |  |
| Building Coverage (max)                                                                                                                                                                                     | 85%                                                                                                                                                                                                                                                                                                                                               |                         |  |
| MAIN BUILDINGS                                                                                                                                                                                              |                                                                                                                                                                                                                                                                                                                                                   |                         |  |
| Typology                                                                                                                                                                                                    | Attached-Low Rise with Cour                                                                                                                                                                                                                                                                                                                       | rtyard                  |  |
| Building Placement                                                                                                                                                                                          | Setbacks as per block plan:                                                                                                                                                                                                                                                                                                                       |                         |  |
|                                                                                                                                                                                                             | Main buildings:  • 0 m front; 0 m side; 0 m rear                                                                                                                                                                                                                                                                                                  |                         |  |
|                                                                                                                                                                                                             | PIN 5020031:  • Podium: 0 m front; 0 m on sides, max. 2/3 plot depth (max.15 m) & the remaining 1/3 plot depth; 3m r  • Tower: 0 m front setback; 3 m side rear                                                                                                                                                                                   |                         |  |
| Build to Line (a set building line on a plot, measured parallel from the front and/or corner side plot line, where the structure must be located. The building facade must be located on the build-to line) | 100% of 0 m front setback (mai                                                                                                                                                                                                                                                                                                                    | ndatory)                |  |
| Building Depth (max)                                                                                                                                                                                        | 10 m (single-aspect building) 15 m (double-aspect building) 30 m (building with atrium) 30 m (building with integrated parking, for plot depth minimum 45 m)                                                                                                                                                                                      |                         |  |
| Building Size                                                                                                                                                                                               | For building facing to Ahmed Bin Mohammed Bin Thani Street     Fine grain; 30m maximum building width or length     For building facing to Barzan & Ibn Misbah Street     Fine grain;     15 m maximum building width or length; or     Create a modular external expression of fasade, with maximum 15 m wide, if the building is long stretched |                         |  |
| Primary Active Frontage                                                                                                                                                                                     | As indicated in the plan                                                                                                                                                                                                                                                                                                                          |                         |  |

| Frontage Profile  Basement; Half-Basement (undercroft) | Grand Hamad Street & Ahmed Bin Mohammed Al Thani Str. (A Ring Road): Arcades (covered walkways): 2.5 m minimum width (Grand Hamad) 3 m minimum width (A Ring Road) G+M maximum height Located as per drawing Barzan & Ibn Al Misbah & Al Maamoun Street: Small Fore-court to indicate entrance Allowed 0 m setbacks                                           |
|--------------------------------------------------------|---------------------------------------------------------------------------------------------------------------------------------------------------------------------------------------------------------------------------------------------------------------------------------------------------------------------------------------------------------------|
|                                                        | 0.5 m maximum height from street level<br>(undercroft)                                                                                                                                                                                                                                                                                                        |
| ANCILLARY BUILDINGS                                    |                                                                                                                                                                                                                                                                                                                                                               |
| Height (max)                                           | G                                                                                                                                                                                                                                                                                                                                                             |
| Setbacks                                               | Om side<br>Om rear                                                                                                                                                                                                                                                                                                                                            |
| Building Depth (max)                                   | 7.5 m                                                                                                                                                                                                                                                                                                                                                         |
| SITE PLANNING                                          |                                                                                                                                                                                                                                                                                                                                                               |
| Plot Size for Subdivision                              | Minimum 300 sqm                                                                                                                                                                                                                                                                                                                                               |
| Small Plot                                             | Minimum plot size of 300 sqm will allow to reach G+4, with provision of 1 undercroft and 1 basement for car parking. For plot sizes <300 m2: Allowed to be developed up to the maximum parameters set in the plan, subject to possibility of providing required parking on site                                                                               |
| Open Space (min)                                       | 5%                                                                                                                                                                                                                                                                                                                                                            |
| ACCESSIBILITY AND CONF                                 | NECTIVITY                                                                                                                                                                                                                                                                                                                                                     |
| Pedestrian Entry Point                                 | As indicated in the plan                                                                                                                                                                                                                                                                                                                                      |
| Vehicle Access Point                                   | As indicated in the plan                                                                                                                                                                                                                                                                                                                                      |
| Recommended Public Access on Private Plot              | n/a                                                                                                                                                                                                                                                                                                                                                           |
| PARKING                                                |                                                                                                                                                                                                                                                                                                                                                               |
| Location                                               | On-site parking/ undercroft/ basement/<br>podium parking/ Multi-Storey Car Park<br>(MSCP) for plot size > 2000 sqm, basement,<br>integrated with building                                                                                                                                                                                                     |
| Required Number of Spaces                              | As per general MSDP Car Parking<br>Regulations                                                                                                                                                                                                                                                                                                                |
| Parking Waiver                                         | 30% reduction in parking provision requirement;     Relaxation for plots ≤ 350 sqm, provided all safety measures are fulfilled as per Qatar Parking Design Manual-QPDM (refer to page 4 for details):     1) Allowable stall parking dimension of 2.5m x 5.5 m     2) Allowable single driveway (not ramp) provision of 3.5m width to the rear onsite parking |