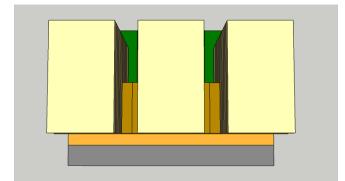

# BUILDING TYPOLOGY: ATTACHED LOW RISE BUILDING & COURTYARD

### **BLOCK FORM REGULATIONS**

| BULK REGULATIONS                                                                                                                                                                                            |                                                                                                                                                                                                                                                                                                                                                   |                         |  |
|-------------------------------------------------------------------------------------------------------------------------------------------------------------------------------------------------------------|---------------------------------------------------------------------------------------------------------------------------------------------------------------------------------------------------------------------------------------------------------------------------------------------------------------------------------------------------|-------------------------|--|
| Uses (as per Zoning<br>Plan)                                                                                                                                                                                | MUC: Mixed Use Commercial                                                                                                                                                                                                                                                                                                                         |                         |  |
| Height (max)<br>(for plots ≤ 300 sqm, refer to                                                                                                                                                              | Barzan & Ibn Al Misbah & Al 20.7 m (max) Maamoun Street                                                                                                                                                                                                                                                                                           |                         |  |
| Block Massing Plan)                                                                                                                                                                                         | • G+4                                                                                                                                                                                                                                                                                                                                             |                         |  |
|                                                                                                                                                                                                             | Ahmed Bin Mohammed Al<br>Thani Str. (A Ring Road)                                                                                                                                                                                                                                                                                                 | 43.2 m                  |  |
|                                                                                                                                                                                                             | • G+M+10                                                                                                                                                                                                                                                                                                                                          |                         |  |
| FAR (max)<br>(for plots ≤ 300 sqm, refer to<br>Block Massing Plan)                                                                                                                                          | 4.0 (along Barzan & Ibn Al<br>Misbah & Al Maamoun<br>Street)                                                                                                                                                                                                                                                                                      | (+ 5 % for corner lots) |  |
|                                                                                                                                                                                                             | 7.00 (along Ahmed Bin<br>Mohammed Al Thani Str<br>A Ring Road-)                                                                                                                                                                                                                                                                                   |                         |  |
| Building Coverage (max)                                                                                                                                                                                     | 85%                                                                                                                                                                                                                                                                                                                                               |                         |  |
| MAIN BUILDINGS                                                                                                                                                                                              |                                                                                                                                                                                                                                                                                                                                                   |                         |  |
| Typology                                                                                                                                                                                                    | Attached-Low Rise with Cour                                                                                                                                                                                                                                                                                                                       | rtyard                  |  |
| Building Placement                                                                                                                                                                                          | Setbacks as per block plan:                                                                                                                                                                                                                                                                                                                       |                         |  |
|                                                                                                                                                                                                             | Main buildings:  • 0 m front; 0 m side; 0 m rear                                                                                                                                                                                                                                                                                                  |                         |  |
|                                                                                                                                                                                                             | PIN 5020031:  • Podium: 0 m front; 0 m on sides, max. 2/3 plot depth (max.15 m) & the remaining 1/3 plot depth; 3m r  • Tower: 0 m front setback; 3 m side rear                                                                                                                                                                                   |                         |  |
| Build to Line (a set building line on a plot, measured parallel from the front and/or corner side plot line, where the structure must be located. The building facade must be located on the build-to line) | 100% of 0 m front setback (mai                                                                                                                                                                                                                                                                                                                    | ndatory)                |  |
| Building Depth (max)                                                                                                                                                                                        | 10 m (single-aspect building) 15 m (double-aspect building) 30 m (building with atrium) 30 m (building with integrated parking, for plot depth minimum 45 m)                                                                                                                                                                                      |                         |  |
| Building Size                                                                                                                                                                                               | For building facing to Ahmed Bin Mohammed Bin Thani Street     Fine grain; 30m maximum building width or length     For building facing to Barzan & Ibn Misbah Street     Fine grain;     15 m maximum building width or length; or     Create a modular external expression of fasade, with maximum 15 m wide, if the building is long stretched |                         |  |
| Primary Active Frontage                                                                                                                                                                                     | As indicated in the plan                                                                                                                                                                                                                                                                                                                          |                         |  |