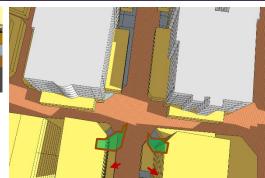

#### LANDSCAPE & ACTIVATE CHAMFER-SIDE AT THE INTERSECTION

Provision of 'green' on the landscaped forecourt (local streets) and court-yard (ie.central/sides/rear court-yard)

Provision of green terrace roof garden (min. 50% of the area)

Activate chamfer-sides by provision of openings (windows, doors), entrance for people or landscaped gardens