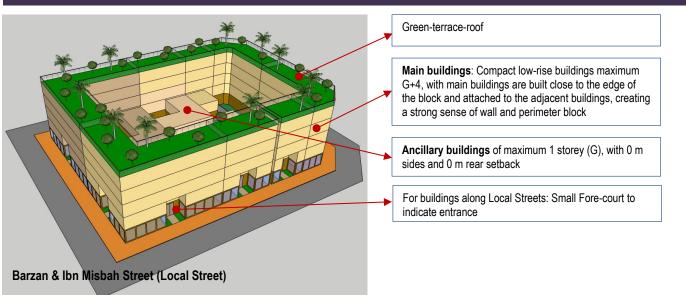

# BUILDING TYPOLOGY: ATTACHED LOW RISE BUILDING & COURTYARD

| Frontage Profile  Basement; Half-Basement (undercroft) | Grand Hamad Street & Ahmed Bin Mohammed Al Thani Str. (A Ring Road): Arcades (covered walkways): 2.5 m minimum width (Grand Hamad) 3 m minimum width (A Ring Road) G+M maximum height Located as per drawing Barzan & Ibn Al Misbah & Al Maamoun Street: Small Fore-court to indicate entrance Allowed 0 m setbacks                                           |
|--------------------------------------------------------|---------------------------------------------------------------------------------------------------------------------------------------------------------------------------------------------------------------------------------------------------------------------------------------------------------------------------------------------------------------|
|                                                        | 0.5 m maximum height from street level<br>(undercroft)                                                                                                                                                                                                                                                                                                        |
| ANCILLARY BUILDINGS                                    |                                                                                                                                                                                                                                                                                                                                                               |
| Height (max)                                           | G                                                                                                                                                                                                                                                                                                                                                             |
| Setbacks                                               | Om side<br>Om rear                                                                                                                                                                                                                                                                                                                                            |
| Building Depth (max)                                   | 7.5 m                                                                                                                                                                                                                                                                                                                                                         |
| SITE PLANNING                                          |                                                                                                                                                                                                                                                                                                                                                               |
| Plot Size for Subdivision                              | Minimum 300 sqm                                                                                                                                                                                                                                                                                                                                               |
| Small Plot                                             | Minimum plot size of 300 sqm will allow to reach G+4, with provision of 1 undercroft and 1 basement for car parking. For plot sizes <300 m2: Allowed to be developed up to the maximum parameters set in the plan, subject to possibility of providing required parking on site                                                                               |
| Open Space (min)                                       | 5%                                                                                                                                                                                                                                                                                                                                                            |
| ACCESSIBILITY AND CONF                                 | NECTIVITY                                                                                                                                                                                                                                                                                                                                                     |
| Pedestrian Entry Point                                 | As indicated in the plan                                                                                                                                                                                                                                                                                                                                      |
| Vehicle Access Point                                   | As indicated in the plan                                                                                                                                                                                                                                                                                                                                      |
| Recommended Public Access on Private Plot              | n/a                                                                                                                                                                                                                                                                                                                                                           |
| PARKING                                                |                                                                                                                                                                                                                                                                                                                                                               |
| Location                                               | On-site parking/ undercroft/ basement/<br>podium parking/ Multi-Storey Car Park<br>(MSCP) for plot size > 2000 sqm, basement,<br>integrated with building                                                                                                                                                                                                     |
| Required Number of Spaces                              | As per general MSDP Car Parking<br>Regulations                                                                                                                                                                                                                                                                                                                |
| Parking Waiver                                         | 30% reduction in parking provision requirement;     Relaxation for plots ≤ 350 sqm, provided all safety measures are fulfilled as per Qatar Parking Design Manual-QPDM (refer to page 4 for details):     1) Allowable stall parking dimension of 2.5m x 5.5 m     2) Allowable single driveway (not ramp) provision of 3.5m width to the rear onsite parking |

#### LANDSCAPE & ACTIVATE CHAMFER-SIDE AT THE INTERSECTION

Provision of 'green' on the landscaped forecourt (local streets) and court-yard (ie.central/sides/rear court-yard)

Provision of green terrace roof garden (min. 50% of the area)