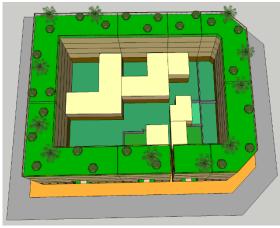

# BUILDING TYPOLOGY: ATTACHED LOW RISE BUILDING & COURTYARD

### **BLOCK FORM REGULATIONS**

| BULK REGULATIONS                                                                                                                                                                                            |                                                                                                                                                                                                                                                                                                                                                   |                         |  |
|-------------------------------------------------------------------------------------------------------------------------------------------------------------------------------------------------------------|---------------------------------------------------------------------------------------------------------------------------------------------------------------------------------------------------------------------------------------------------------------------------------------------------------------------------------------------------|-------------------------|--|
| Uses (as per Zoning<br>Plan)                                                                                                                                                                                | MUC: Mixed Use Commercial                                                                                                                                                                                                                                                                                                                         |                         |  |
| Height (max)<br>(for plots ≤ 300 sqm, refer to                                                                                                                                                              | Barzan & Ibn Al Misbah & Al 20.7 m (max) Maamoun Street                                                                                                                                                                                                                                                                                           |                         |  |
| Block Massing Plan)                                                                                                                                                                                         | • G+4                                                                                                                                                                                                                                                                                                                                             |                         |  |
|                                                                                                                                                                                                             | Ahmed Bin Mohammed Al<br>Thani Str. (A Ring Road)                                                                                                                                                                                                                                                                                                 | 43.2 m                  |  |
|                                                                                                                                                                                                             | • G+M+10                                                                                                                                                                                                                                                                                                                                          |                         |  |
| FAR (max)<br>(for plots ≤ 300 sqm, refer to<br>Block Massing Plan)                                                                                                                                          | 4.0 (along Barzan & Ibn Al<br>Misbah & Al Maamoun<br>Street)                                                                                                                                                                                                                                                                                      | (+ 5 % for corner lots) |  |
|                                                                                                                                                                                                             | 7.00 (along Ahmed Bin<br>Mohammed Al Thani Str<br>A Ring Road-)                                                                                                                                                                                                                                                                                   |                         |  |
| Building Coverage (max)                                                                                                                                                                                     | 85%                                                                                                                                                                                                                                                                                                                                               |                         |  |
| MAIN BUILDINGS                                                                                                                                                                                              |                                                                                                                                                                                                                                                                                                                                                   |                         |  |
| Typology                                                                                                                                                                                                    | Attached-Low Rise with Cour                                                                                                                                                                                                                                                                                                                       | rtyard                  |  |
| Building Placement                                                                                                                                                                                          | Setbacks as per block plan:                                                                                                                                                                                                                                                                                                                       |                         |  |
|                                                                                                                                                                                                             | Main buildings:  • 0 m front; 0 m side; 0 m rear                                                                                                                                                                                                                                                                                                  |                         |  |
|                                                                                                                                                                                                             | PIN 5020031:  • Podium: 0 m front; 0 m on sides, max. 2/3 plot depth (max.15 m) & the remaining 1/3 plot depth; 3m r  • Tower: 0 m front setback; 3 m side rear                                                                                                                                                                                   |                         |  |
| Build to Line (a set building line on a plot, measured parallel from the front and/or corner side plot line, where the structure must be located. The building facade must be located on the build-to line) | 100% of 0 m front setback (mai                                                                                                                                                                                                                                                                                                                    | ndatory)                |  |
| Building Depth (max)                                                                                                                                                                                        | 10 m (single-aspect building) 15 m (double-aspect building) 30 m (building with atrium) 30 m (building with integrated parking, for plot depth minimum 45 m)                                                                                                                                                                                      |                         |  |
| Building Size                                                                                                                                                                                               | For building facing to Ahmed Bin Mohammed Bin Thani Street     Fine grain; 30m maximum building width or length     For building facing to Barzan & Ibn Misbah Street     Fine grain;     15 m maximum building width or length; or     Create a modular external expression of fasade, with maximum 15 m wide, if the building is long stretched |                         |  |
| Primary Active Frontage                                                                                                                                                                                     | As indicated in the plan                                                                                                                                                                                                                                                                                                                          |                         |  |

#### LANDSCAPE & ACTIVATE CHAMFER-SIDE AT THE INTERSECTION

Provision of 'green' on the landscaped forecourt (local streets) and court-yard (ie.central/sides/rear court-yard)

Provision of green terrace roof garden (min. 50% of the area)