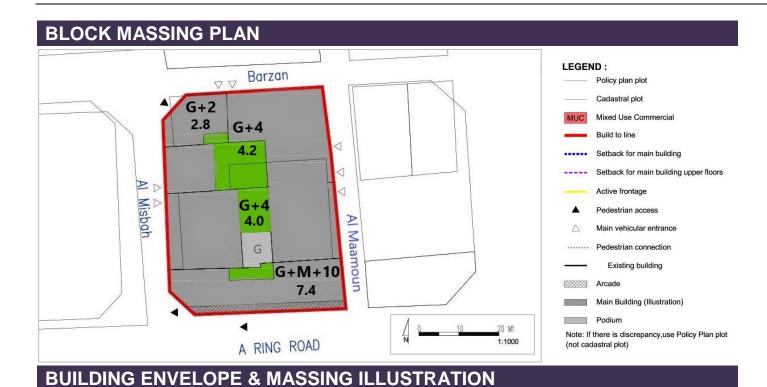

| <b>USE REGULATIONS</b>            |                                           |                        |                                                                                                                                                                                                                                                              |
|-----------------------------------|-------------------------------------------|------------------------|--------------------------------------------------------------------------------------------------------------------------------------------------------------------------------------------------------------------------------------------------------------|
| USE REGULATIONS  5020027  G+2 2.8 | Barzan  G+4 4.0  G+4 4.0  5020032  Misbah |                        | LEGEND:  Policy plan plot  Cadastral plot  MUC Mixed Use Commercial  Build to line  Setback for main building  Setback for main building upper floors  Active frontage  Pedestrian access  Main vehicular entrance  Pedestrian connection  Existing building |
| G+M+<br>7.4                       | 10 5020031<br>A RING ROAD                 | 0 10 20 Mt<br>N 1:1000 | Arcade  Main Building (Illustration)  Podium  Note: If there is discrepancy,use Policy Plan plot (not cadastral plot)                                                                                                                                        |
|                                   |                                           | 1.1000                 |                                                                                                                                                                                                                                                              |

### **BLOCK FORM REGULATIONS**

| BULK REGULATIONS                                                                                                                                                                                            |                                                                                                                                                                                                                                                                                                                                                   |                         |  |
|-------------------------------------------------------------------------------------------------------------------------------------------------------------------------------------------------------------|---------------------------------------------------------------------------------------------------------------------------------------------------------------------------------------------------------------------------------------------------------------------------------------------------------------------------------------------------|-------------------------|--|
| Uses (as per Zoning<br>Plan)                                                                                                                                                                                | MUC: Mixed Use Commercial                                                                                                                                                                                                                                                                                                                         |                         |  |
| Height (max)<br>(for plots ≤ 300 sqm, refer to                                                                                                                                                              | Barzan & Ibn Al Misbah & Al 20.7 m (max) Maamoun Street                                                                                                                                                                                                                                                                                           |                         |  |
| Block Massing Plan)                                                                                                                                                                                         | • G+4                                                                                                                                                                                                                                                                                                                                             |                         |  |
|                                                                                                                                                                                                             | Ahmed Bin Mohammed Al<br>Thani Str. (A Ring Road)                                                                                                                                                                                                                                                                                                 | 43.2 m                  |  |
|                                                                                                                                                                                                             | • G+M+10                                                                                                                                                                                                                                                                                                                                          |                         |  |
| FAR (max)<br>(for plots ≤ 300 sqm, refer to<br>Block Massing Plan)                                                                                                                                          | 4.0 (along Barzan & Ibn Al<br>Misbah & Al Maamoun<br>Street)                                                                                                                                                                                                                                                                                      | (+ 5 % for corner lots) |  |
|                                                                                                                                                                                                             | 7.00 (along Ahmed Bin<br>Mohammed Al Thani Str<br>A Ring Road-)                                                                                                                                                                                                                                                                                   |                         |  |
| Building Coverage (max)                                                                                                                                                                                     | 85%                                                                                                                                                                                                                                                                                                                                               |                         |  |
| MAIN BUILDINGS                                                                                                                                                                                              |                                                                                                                                                                                                                                                                                                                                                   |                         |  |
| Typology                                                                                                                                                                                                    | Attached-Low Rise with Cour                                                                                                                                                                                                                                                                                                                       | rtyard                  |  |
| Building Placement                                                                                                                                                                                          | Setbacks as per block plan:                                                                                                                                                                                                                                                                                                                       |                         |  |
|                                                                                                                                                                                                             | Main buildings:  • 0 m front; 0 m side; 0 m rear                                                                                                                                                                                                                                                                                                  |                         |  |
|                                                                                                                                                                                                             | PIN 5020031:  • Podium: 0 m front; 0 m on sides, max. 2/3 plot depth (max.15 m) & the remaining 1/3 plot depth; 3m r  • Tower: 0 m front setback; 3 m side rear                                                                                                                                                                                   |                         |  |
| Build to Line (a set building line on a plot, measured parallel from the front and/or corner side plot line, where the structure must be located. The building facade must be located on the build-to line) | 100% of 0 m front setback (mai                                                                                                                                                                                                                                                                                                                    | ndatory)                |  |
| Building Depth (max)                                                                                                                                                                                        | 10 m (single-aspect building) 15 m (double-aspect building) 30 m (building with atrium) 30 m (building with integrated parking, for plot depth minimum 45 m)                                                                                                                                                                                      |                         |  |
| Building Size                                                                                                                                                                                               | For building facing to Ahmed Bin Mohammed Bin Thani Street     Fine grain; 30m maximum building width or length     For building facing to Barzan & Ibn Misbah Street     Fine grain;     15 m maximum building width or length; or     Create a modular external expression of fasade, with maximum 15 m wide, if the building is long stretched |                         |  |
| Primary Active Frontage                                                                                                                                                                                     | As indicated in the plan                                                                                                                                                                                                                                                                                                                          |                         |  |