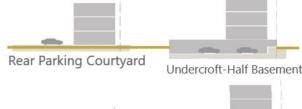

| Frontage Profile  Basement; Half-Basement (undercroft) | Grand Hamad Street & Ahmed Bin Mohammed Al Thani Str. (A Ring Road): Arcades (covered walkways): 2.5 m minimum width (Grand Hamad) 3 m minimum width (A Ring Road) G+M maximum height Located as per drawing Barzan & Ibn Al Misbah & Al Maamoun Street: Small Fore-court to indicate entrance Allowed 0 m setbacks                                           |
|--------------------------------------------------------|---------------------------------------------------------------------------------------------------------------------------------------------------------------------------------------------------------------------------------------------------------------------------------------------------------------------------------------------------------------|
|                                                        | 0.5 m maximum height from street level<br>(undercroft)                                                                                                                                                                                                                                                                                                        |
| ANCILLARY BUILDINGS                                    |                                                                                                                                                                                                                                                                                                                                                               |
| Height (max)                                           | G                                                                                                                                                                                                                                                                                                                                                             |
| Setbacks                                               | Om side<br>Om rear                                                                                                                                                                                                                                                                                                                                            |
| Building Depth (max)                                   | 7.5 m                                                                                                                                                                                                                                                                                                                                                         |
| SITE PLANNING                                          |                                                                                                                                                                                                                                                                                                                                                               |
| Plot Size for Subdivision                              | Minimum 300 sqm                                                                                                                                                                                                                                                                                                                                               |
| Small Plot                                             | Minimum plot size of 300 sqm will allow to reach G+4, with provision of 1 undercroft and 1 basement for car parking. For plot sizes <300 m2: Allowed to be developed up to the maximum parameters set in the plan, subject to possibility of providing required parking on site                                                                               |
| Open Space (min)                                       | 5%                                                                                                                                                                                                                                                                                                                                                            |
| ACCESSIBILITY AND CONF                                 | NECTIVITY                                                                                                                                                                                                                                                                                                                                                     |
| Pedestrian Entry Point                                 | As indicated in the plan                                                                                                                                                                                                                                                                                                                                      |
| Vehicle Access Point                                   | As indicated in the plan                                                                                                                                                                                                                                                                                                                                      |
| Recommended Public Access on Private Plot              | n/a                                                                                                                                                                                                                                                                                                                                                           |
| PARKING                                                |                                                                                                                                                                                                                                                                                                                                                               |
| Location                                               | On-site parking/ undercroft/ basement/<br>podium parking/ Multi-Storey Car Park<br>(MSCP) for plot size > 2000 sqm, basement,<br>integrated with building                                                                                                                                                                                                     |
| Required Number of Spaces                              | As per general MSDP Car Parking<br>Regulations                                                                                                                                                                                                                                                                                                                |
| Parking Waiver                                         | 30% reduction in parking provision requirement;     Relaxation for plots ≤ 350 sqm, provided all safety measures are fulfilled as per Qatar Parking Design Manual-QPDM (refer to page 4 for details):     1) Allowable stall parking dimension of 2.5m x 5.5 m     2) Allowable single driveway (not ramp) provision of 3.5m width to the rear onsite parking |

# Undercroft-Half Basement Integrated Parking Underground Parking Podium