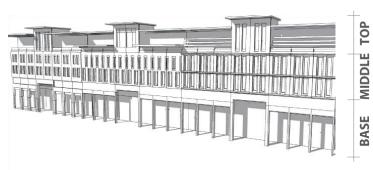

# STANDARDS

| ARCHITECTURAL STAND               | ARD                                                                                                                                                                                                                    |  |  |
|-----------------------------------|------------------------------------------------------------------------------------------------------------------------------------------------------------------------------------------------------------------------|--|--|
| Architectural Theme/ Style        | Qatari Contemporary Style                                                                                                                                                                                              |  |  |
|                                   | (* Refer the details to the <u>Townscape &amp; Architectural Guidelines for Main Streets in Qatar</u>                                                                                                                  |  |  |
| Exterior expression               | Clear building expression of a base,<br>a middle and a top                                                                                                                                                             |  |  |
|                                   | The Base Part (Ground Floor):     should clearly be expressed (eg. with architrave or corniche ornament)                                                                                                               |  |  |
|                                   | The Middle Part: Should adopt local rooted architectural language for its elements such as openings, shutters, balconies, bays etc. Should reveal the external expression of each storey                               |  |  |
|                                   | The Top Part should be marked by parapet or entablature                                                                                                                                                                |  |  |
| Minimum Building<br>separation    | 6 m between two buildings with facing non-habitable rooms     8 m between two buildings with a facing non-habitable room and a facing habitable room     12 m between two buildings with facing habitable rooms        |  |  |
| Party-Wall / Common Wall          | The attached building's parts should have its own wall and foundation and comply to the standard of construction and fire-safety                                                                                       |  |  |
| Floor height (maximum)            | Slab to slab height (mid-point):     Ground floor: 5 m     Ground floor with mezzanine: 6.5 m     Typical floors (residential and other): 3.50 m     Ground floor ancillary building: 3.50m                            |  |  |
| Building Orientation              | All the fasade's elements (windows, doors, balcony, bay window, etc) should respect the streets based on their hierarchy.     Primary fasade should orientate to the highway /expressway/ collector/ arterial streets. |  |  |
| Active frontage features          | Entrances, <i>madkhal</i> , lobbies, window openings, arcades, porches etc                                                                                                                                             |  |  |
| Active chamfer at the ntersection | The chamfer side should be activated by providing main access for people and designing active frontage/fasade or small landscaped area with public facilities such as benches, public art, small lawn area, etc        |  |  |
|                                   |                                                                                                                                                                                                                        |  |  |