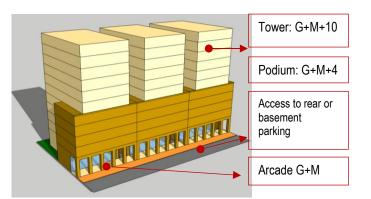

# BUILDING TYPOLOGY (A RING ROAD): ATTACHED-PODIUM & TOWER

Ahmed Bin Mohammed Bin Thani Street (Arterial Street

| Frontage Profile  Basement; Half-Basement (undercroft) | Grand Hamad Street & Ahmed Bin Mohammed Al Thani Str. (A Ring Road): Arcades (covered walkways): 2.5 m minimum width (Grand Hamad) 3 m minimum width (A Ring Road) G+M maximum height Located as per drawing Barzan & Ibn Al Misbah & Al Maamoun Street: Small Fore-court to indicate entrance Allowed 0 m setbacks                                           |
|--------------------------------------------------------|---------------------------------------------------------------------------------------------------------------------------------------------------------------------------------------------------------------------------------------------------------------------------------------------------------------------------------------------------------------|
|                                                        | 0.5 m maximum height from street level<br>(undercroft)                                                                                                                                                                                                                                                                                                        |
| ANCILLARY BUILDINGS                                    |                                                                                                                                                                                                                                                                                                                                                               |
| Height (max)                                           | G                                                                                                                                                                                                                                                                                                                                                             |
| Setbacks                                               | Om side<br>Om rear                                                                                                                                                                                                                                                                                                                                            |
| Building Depth (max)                                   | 7.5 m                                                                                                                                                                                                                                                                                                                                                         |
| SITE PLANNING                                          |                                                                                                                                                                                                                                                                                                                                                               |
| Plot Size for Subdivision                              | Minimum 300 sqm                                                                                                                                                                                                                                                                                                                                               |
| Small Plot                                             | Minimum plot size of 300 sqm will allow to reach G+4, with provision of 1 undercroft and 1 basement for car parking. For plot sizes <300 m2: Allowed to be developed up to the maximum parameters set in the plan, subject to possibility of providing required parking on site                                                                               |
| Open Space (min)                                       | 5%                                                                                                                                                                                                                                                                                                                                                            |
| ACCESSIBILITY AND CONF                                 | NECTIVITY                                                                                                                                                                                                                                                                                                                                                     |
| Pedestrian Entry Point                                 | As indicated in the plan                                                                                                                                                                                                                                                                                                                                      |
| Vehicle Access Point                                   | As indicated in the plan                                                                                                                                                                                                                                                                                                                                      |
| Recommended Public Access on Private Plot              | n/a                                                                                                                                                                                                                                                                                                                                                           |
| PARKING                                                |                                                                                                                                                                                                                                                                                                                                                               |
| Location                                               | On-site parking/ undercroft/ basement/<br>podium parking/ Multi-Storey Car Park<br>(MSCP) for plot size > 2000 sqm, basement,<br>integrated with building                                                                                                                                                                                                     |
| Required Number of Spaces                              | As per general MSDP Car Parking<br>Regulations                                                                                                                                                                                                                                                                                                                |
| Parking Waiver                                         | 30% reduction in parking provision requirement;     Relaxation for plots ≤ 350 sqm, provided all safety measures are fulfilled as per Qatar Parking Design Manual-QPDM (refer to page 4 for details):     1) Allowable stall parking dimension of 2.5m x 5.5 m     2) Allowable single driveway (not ramp) provision of 3.5m width to the rear onsite parking |